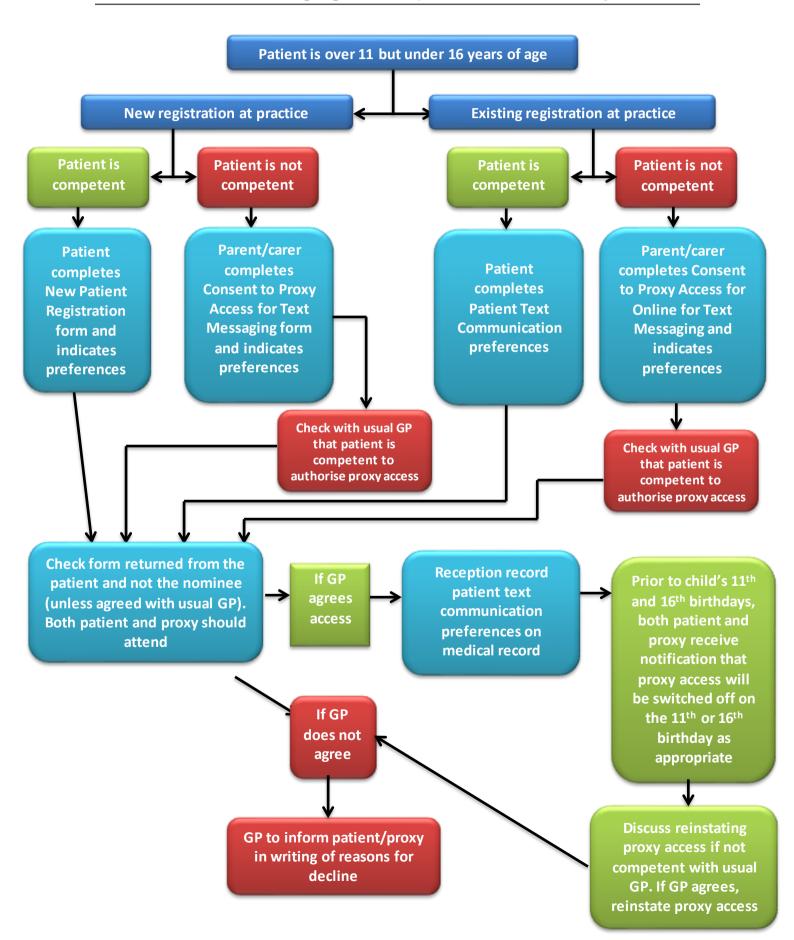

resentative(s):                                                                                                                |                                            | Date(s):    |                     |  |  |  |  |
| Signature(s) of representative(s):                                                                                                                |                                            | Date(s):    |                     |  |  |  |  |
| Signature(s) of representative(s):                                                                                                                |                                            | Date(s):    |                     |  |  |  |  |



www.practiceindex.co.uk

### Annex C – Text messaging access process for 11 to 16 years